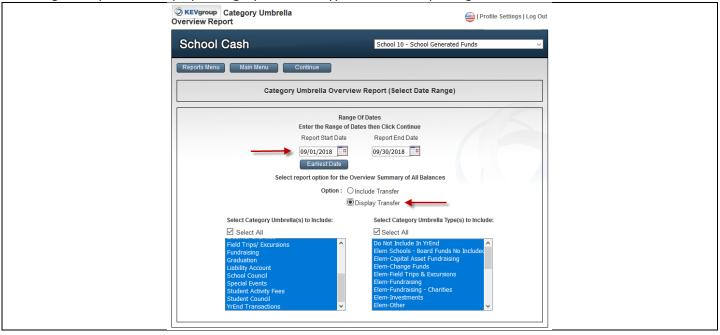

#### C. Report #5 – Overview Umbrella Category Summary (Date Range)

A great report that displays Category Umbrella Types for State Reporting.

| School 10<br>Bank of America<br>School Generated Funds   |                      | Category Umbrella Overview Report(Select Date<br>Range) |                |         |                    | Report #5  Date Range  09/01/2018 09/30/2018 |                |
|----------------------------------------------------------|----------------------|---------------------------------------------------------|----------------|---------|--------------------|----------------------------------------------|----------------|
| Do Not include in YrEnd                                  |                      | <u>Balance</u><br><u>Forward</u>                        | <u>Expense</u> | Revenue | <u>Transfer In</u> | <u>Transfer Out</u>                          | <u>Balance</u> |
| Liability Account Cost Recovery                          | 200000               | \$0.00                                                  | \$0.00         | \$0.00  | \$0.00             | \$0.00                                       | \$0.00         |
| State Tax                                                | 199999               | \$0.00                                                  | \$0.00         | \$0.00  | \$0.00             | \$0.00                                       | \$0.00         |
|                                                          | Umbrella Total:      | \$0.00                                                  | \$0.00         | \$0.00  | \$0.00             | \$0.00                                       | \$0.00         |
|                                                          | Umbrella Type Total: | \$0.00                                                  | \$0.00         | \$0.00  | \$0.00             | \$0.00                                       | \$0.00         |
| Elem-Capital Asset Fundraising<br>Capital Assets         |                      |                                                         |                |         |                    |                                              |                |
| Playground Equipment                                     | 14000                | \$52.55                                                 | \$0.00         | \$0.00  | \$0.00             | \$0.00                                       | \$52.55        |
|                                                          | Umbrella Total:      | \$52.55                                                 | \$0.00         | \$0.00  | \$0.00             | \$0.00                                       | \$52.55        |
|                                                          | Umbrella Type Total: | \$52.55                                                 | \$0.00         | \$0.00  | \$0.00             | \$0.00                                       | \$52.55        |
| Elem-Field Trips & Excursions<br>Field Trips/ Excursions |                      |                                                         |                |         |                    |                                              |                |
| Field Trip #1                                            | 6010                 | \$44.00                                                 | \$0.00         | \$0.00  | \$0.00             | \$0.00                                       | \$44.00        |
| Field Trip #2                                            | 6020                 | \$1,544.00                                              | \$0.00         | \$0.00  | \$0.00             | \$0.00                                       | \$1,544.00     |
| Kearney                                                  | 6030                 | \$1,926.30                                              | \$0.00         | \$0.00  | \$0.00             | \$0.00                                       | \$1,926.30     |
|                                                          | Umbrella Total:      | \$3,514.30                                              | \$0.00         | \$0.00  | \$0.00             | \$0.00                                       | \$3,514.30     |
|                                                          | Umbrella Type Total: | \$3,514.30                                              | \$0.00         | \$0.00  | \$0.00             | \$0.00                                       | \$3,514.30     |
| Elem-Fundraising<br>Fundraising                          |                      |                                                         |                |         |                    |                                              |                |
| Book Fair                                                | 7010                 | \$1,823.02                                              | \$0.00         | \$0.00  | \$0.00             | \$0.00                                       | \$1,823.02     |
| Fundraising                                              | 7000                 | \$9,973.91                                              | \$580.39       | \$17.00 | \$0.00             | \$0.00                                       | \$9,410.52     |
| Milk                                                     | 7050                 | \$12,022.00                                             | \$0.00         | \$0.00  | \$0.00             | \$0.00                                       | \$12,022.00    |
| Movie Night                                              | 7060                 | \$1,040.08                                              | \$0.00         | \$0.00  | \$0.00             | \$0.00                                       | \$1,040.08     |
| Pizza Days                                               | 7070                 | \$534.00                                                | \$0.00         | \$0.00  | \$0.00             | \$0.00                                       | \$534.00       |
| Readathon                                                | 7090                 | \$603.34                                                | \$0.00         | \$0.00  | \$0.00             | \$0.00                                       | \$603.34       |
| School Spirit                                            | 7071                 | \$4,325.00                                              | \$0.00         | \$0.00  | \$0.00             | \$0.00                                       | \$4,325.00     |
|                                                          | Umbrella Total:      | \$30,321.35                                             | \$580.39       | \$17.00 | \$0.00             | \$0.00                                       | \$29,757.96    |
|                                                          | Umbrella Type Total: | \$30,321.35                                             | \$580.39       | \$17.00 | \$0.00             | \$0.00                                       | \$29,757.96    |
| Elem-Fundraising - Charities<br>External Charities       |                      |                                                         |                |         |                    |                                              |                |
| Jump Rope for Heart                                      | 16010                | \$100.41                                                | \$0.00         | \$0.00  | \$0.00             | \$0.00                                       | \$100.41       |
| Red Cross                                                | 16030                | \$0.00                                                  | \$0.00         | \$0.00  | \$0.00             | \$0.00                                       | \$0.00         |
| © 2019 KEV Group                                         |                      | Pa                                                      | age 1 of 3     |         |                    |                                              |                |