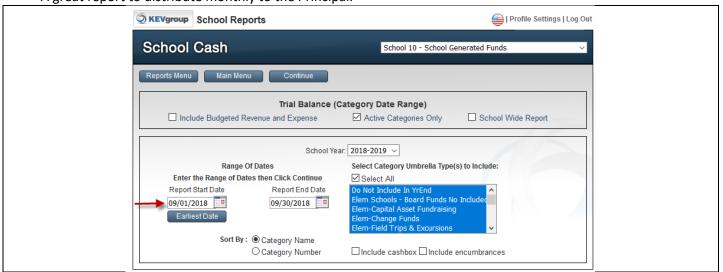

#### B. Report #9 – Trial Balance (Category / Date Range)

A great report to distribute monthly to the Principal.

| School 10                        |         | Trial Balance (Category D   | ata Panga) |            | Report#      |  |  |
|----------------------------------|---------|-----------------------------|------------|------------|--------------|--|--|
| Bank of America                  |         | Sort by Category N          |            |            | 0189/30/2018 |  |  |
| School Generated Funds           |         |                             |            |            | ate Range    |  |  |
|                                  |         |                             |            |            | 2018-2019    |  |  |
| Categories Administration        | 1000.00 | Balance Forward<br>\$422.90 | Expenses   | Revenues   | Balance      |  |  |
| Administration Athletics General |         |                             | \$48.57    | \$2,463.75 | 2,838.08     |  |  |
|                                  | 2000    | \$398.47                    |            |            | 398.47       |  |  |
| Awards                           | 11070   | (\$200.00)                  |            |            | (200.00)     |  |  |
| Basketball - Boys                | 2010    | \$870.35                    |            |            | 870.35       |  |  |
| Basketball - Girls Jr            | 2060    | \$673.21                    |            |            | 673.21       |  |  |
| Book Fair                        | 7010    | \$1,823.02                  |            |            | 1,823.02     |  |  |
| Cheerleading                     | 2080    | \$123.00                    |            |            | 123.00       |  |  |
| Chess                            | 3040    | \$790.30                    |            |            | 790.30       |  |  |
| Clubs & Activities - General     | 3000    | \$83.98                     |            |            | 83.98        |  |  |
| Commissions                      | 4000    | \$5,632.00                  |            | \$562.25   | 6,194.25     |  |  |
| Environmental Club               | 3490    | \$500.00                    |            |            | 500.00       |  |  |
| Field Trip #1                    | 6010    | \$44.00                     |            |            | 44.00        |  |  |
| Field Trip #2                    | 6020    | \$1,544.00                  |            |            | 1,544.00     |  |  |
| Fundraising                      | 7000    | \$9,973.91                  | \$580.39   | \$17.00    | 9,410.52     |  |  |
| Graduation                       | 8010    | \$545.00                    |            |            | 545.00       |  |  |
| Jump Rope for Heart              | 16010   | \$100.41                    |            |            | 100.41       |  |  |
| Kearney                          | 6030    | \$1,926.30                  |            |            | 1,926.30     |  |  |
| Library                          | 5230    | \$982.07                    | \$91.46    | \$47.65    | 938.26       |  |  |
| Lost Books                       | 1000.10 | \$1,562.91                  |            |            | 1,562.91     |  |  |
| Milk                             | 7050    | \$12,022.00                 |            |            | 12,022.00    |  |  |
| Movie Night                      | 7060    | \$1,040.08                  |            |            | 1,040.08     |  |  |
| Music                            | 5270    | \$2,325.00                  | \$76.25    | \$337.60   | 2,586.35     |  |  |
| Music Night                      | 11180   | \$309.33                    | -          |            | 309.33       |  |  |
| Pizza Days                       | 7070    | \$534.00                    |            |            | 534.00       |  |  |
| Playground Equipment             | 14000   | \$52.55                     |            |            | 52.55        |  |  |
| Readathon                        | 7090    | \$603.34                    |            |            | 603.34       |  |  |
| School Council                   | 9000    | \$2,553.58                  |            | \$790.50   | 3,344.08     |  |  |
| School Newspaper                 | 4070    | ,2.50                       | \$176.56   | *******    | (176.56)     |  |  |
| School Reunion                   | 11010   | \$25.65                     | \$38.06    |            | (12.41)      |  |  |
| School Spirit                    | 7071    | \$4,325.00                  | 522.50     |            | 4,325.00     |  |  |
| Science                          | 5300    | \$321.00                    |            |            | 321.00       |  |  |
| Soccer - Boys                    | 2180    | \$500.00                    | \$5.00     | (\$3.00)   | 492.00       |  |  |
| Special Events - General         | 11000   | \$2,000.00                  | \$1,100.71 | \$35.95    | 935.24       |  |  |
| Student Activity Fees            | 10000   | \$15,543.50                 | \$1,100.71 | 933.93     | 15,543.50    |  |  |
| Visual Arts                      | 5220    | \$500.00                    | \$154.65   |            | 345.35       |  |  |
| Visual Arts Volleyball - Girls   | 2220    | \$448.90                    | \$134.03   |            | 448.90       |  |  |
| Yearbook                         | 12010   | \$342.00                    |            | \$2.510.00 | 2,852.00     |  |  |
|                                  | 999999  | \$342.00                    |            | \$2,510.00 | 2,852.00     |  |  |
| YrEnd Outstanding                | עעעעעע  |                             |            |            | 0.00         |  |  |
|                                  | Tota    | \$71,241.76                 | \$2,271.65 | \$6,761.70 | \$75,731.81  |  |  |