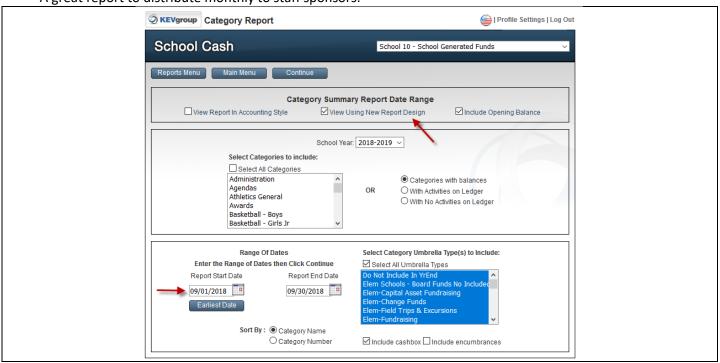

#### A. Report #2 – Detailed Category Summary (Date Range)

A great report to distribute monthly to staff sponsors.