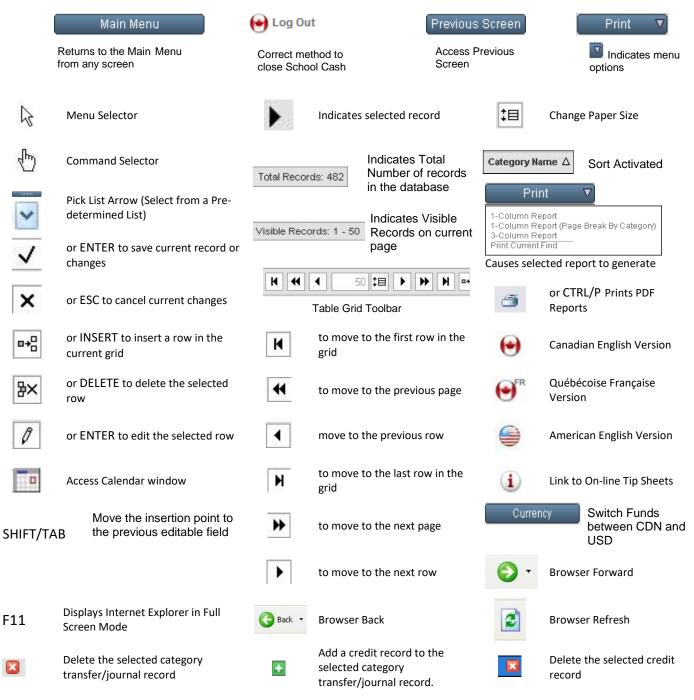

t                                      | 16010                | \$100.41                                                | \$0.00         | \$0.00  | \$0.00             | \$0.00                                       | \$100.41       |
| Red Cross                                                | 16030                | \$0.00                                                  | \$0.00         | \$0.00  | \$0.00             | \$0.00                                       | \$0.00         |
| © 2019 KEV Group                                         |                      | Pa                                                      | age 1 of 3     |         |                    |                                              |                |

#### School Cash Suite References

#### The Basic Icons



#### **Instruction Guide**

#### **Notes**