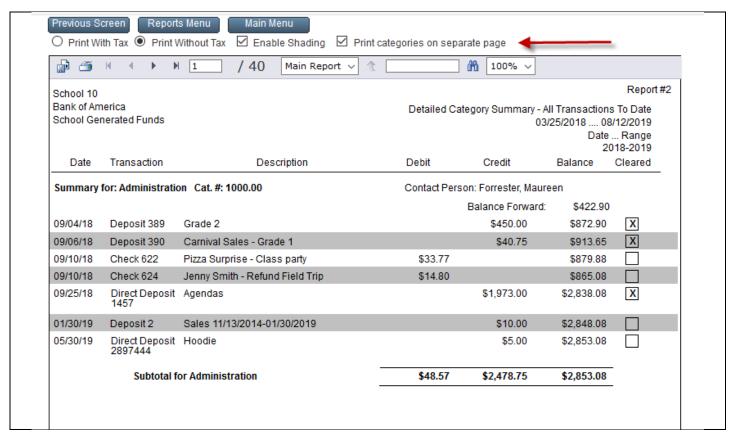

#### A. Report #2 – Detailed Category Summary (Date Range)

A great report to distribute monthly to staff sponsors.