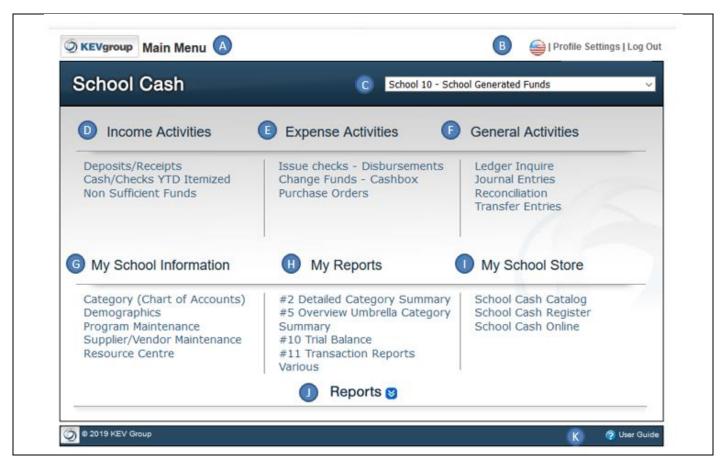

#### School Cash Accounting – Main Menu

The School Cash Accounting (SCA) is an easy-to-use web-based tool that automates the manual accounting tasks that school office staff are required to perform each and every day.

A. Module Title: Indicates the School Cash Accounting module

B. Profile Settings: User can change password, includes language selection and Log Out
 C. School/Bank Account: Indicates the school/bank account. User can toggle between accounts
 D. Income Activities: Modules to process Cash Deposits, Issue Receipts, View Itemized Cash

& Checks to date and track Non-Sufficient funds (checks)

E. Expense Activities: Modules to print checks, monitor cashboxes (optional), process

Purchase Orders (optional)

F. General Activities: Modules to search for transactions posted to the ledger, process

Journal Entries (optional) and Transfers between categories, complete

monthly reconciliations

G. My School Information: Monitor the Chart of Accounts, view bank account demographics,

entry to Program Maintenance and Supplier Maintenance, link to

Resource Center

**H.** My Reports: Link to 4 favorite reports

I. My School Store: Modules for School Cash Online

J. Reports: Drop-down listing School Cash Accounting Reports

**K.** User Guide: Link to Accounting User Guides